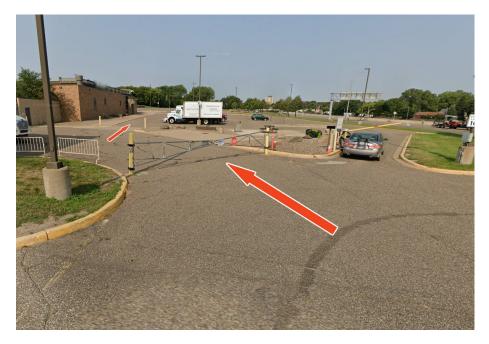

## Saint Paul College Lot D: Offsite Parking for Oversize Vehicles during Northern Green Move-In/Move-Out

- 1. Enter and exit from Kellogg Ave.
- 2. Swing gates are located to the left of the automated (Skidata) lane (see photo). The swing gates will need to be pushed open by hand.
- 3. After driving through, push the gate back into the closed position, so we don't have others trying to use this entrance. You do NOT need to lock the gates.
- 4. Park in LOT D.
- 5. If there are issues, Public Safety can be reached at 651.846.1322.
- Parking fee: Northern Green will invoice your company \$20/day per vehicle after the show.