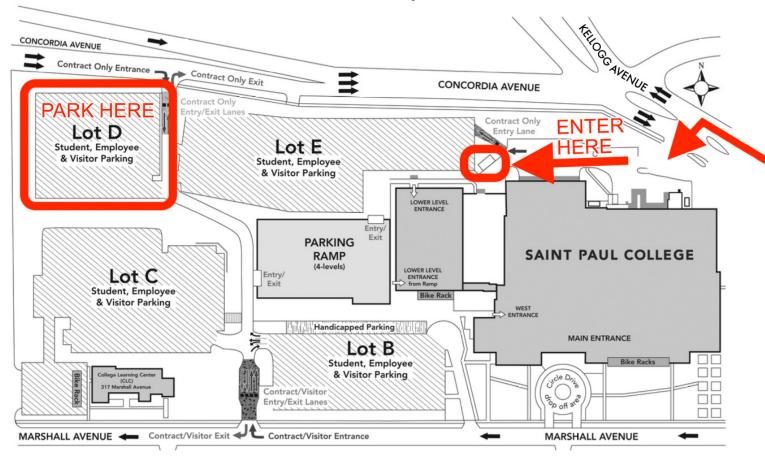

## Saint Paul College Lot D: Offsite Parking for Oversize Vehicles during Northern Green Move-In/Move-Out

- 1. Enter and exit from Kellogg Ave.
- 2. Swing gates are located to the left of the automated (Skidata) lane (see photo). The swing gates will need to be pushed open by hand.
- 3. After driving through, push the gate back into the closed position, so we don't have others trying to use this entrance. You do NOT need to lock the gates.
- 4. Park in LOT D.
- 5. If there are issues, Public Safety can be reached at 651.846.1322.
- Parking fee: Northern Green will invoice your company \$20/day per vehicle after the show.