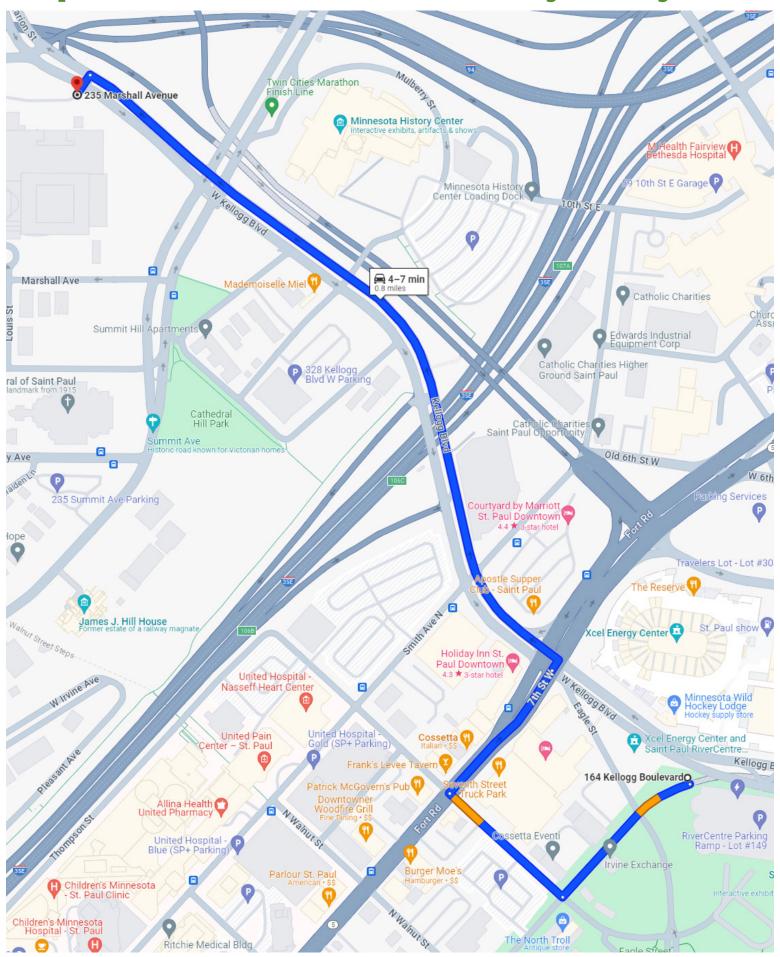

## Saint Paul College Lot D: Offsite Parking for Oversize Vehicles during Northern Green Move-In/Move-Out





- 1. Enter and exit from Kellogg Ave.
- 2. Swing gates are located to the left of the automated (Skidata) lane (see photo). The swing gates will need to be pushed open by hand.
- 3. After driving through, push the gate back into the closed position, so we don't have others trying to use this entrance. You do NOT need to lock the gates.
- 4. Park in LOT D.
- 5. If there are issues, Public Safety can be reached at 651.846.1322.
- Parking fee: Northern Green will invoice your company \$20/day per vehicle after the show.

## Map from RiverCentre Docks to St. Paul College Parking Lot D