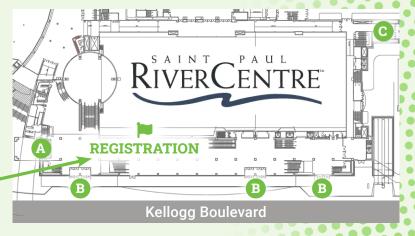

Patrick McGovern's is the site for the Tuesday afternoon's Village Social Hour.

- Access into the RiverCentre is:
  - A From the Parking Ramp Skyway
  - B Along the street level of Kellogg Ave.
  - C From the Rice Park entrance (between the Ordway and Herbie's on the Park)
  - Signs will point you to REGISTRATION to pick up your badge and begin your day!