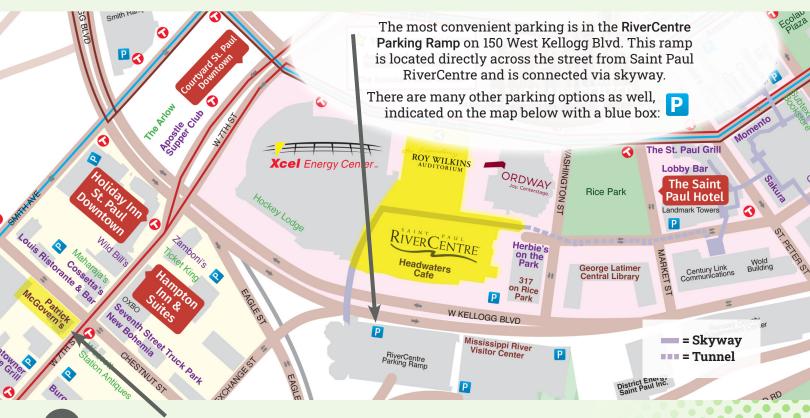

## NORTHERN GREEN 2025 KNOW BEFORE YOU GO

Our venue is the Saint Paul RiverCentre and the Roy Wilkins Auditorium & Exhibit Hall (175 West Kellogg Blvd, St Paul, MN 55102). There are many options for parking and dining nearby.

The Saint Paul RiverCentre is a cashless venue. Please plan accordingly if you need to purchase food or beverage.

4