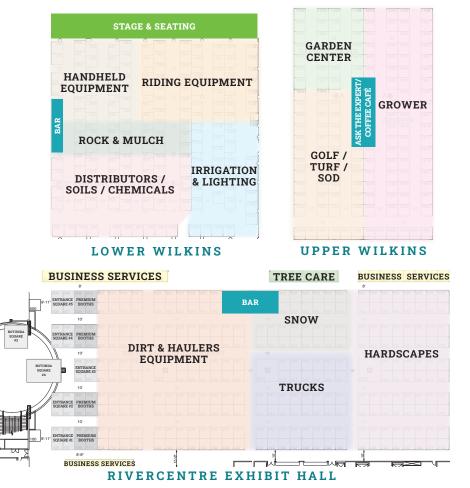

# Find what you're looking for more easily, from products to colleagues.

Wednesday is an exclusive trade show-only day made specifically for your needs. This year's exhibit hall will feature industry vendors and providers grouped by area of specialty. No need to seek out exhibitors for your needs – they will be gathered in designated areas excited to see you!