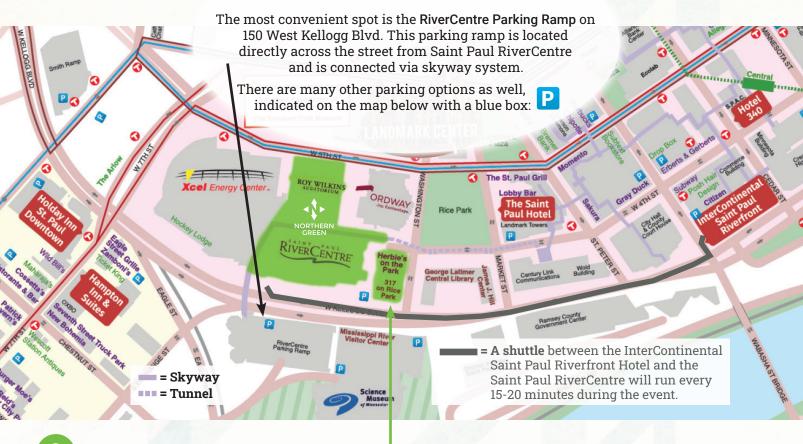

# NORTHERN GREEN 2024 KNOW BEFORE YOU GO

Our new venue is the Saint Paul RiverCentre and the Roy Wilkins Auditorium & Exhibit Hall (175 West Kellogg Blvd, St Paul, MN 55102). There are many options for parking, and we will also run a **shuttle** from the InterContinental hotel.

All Village Social Hours will be at 317 on Rice Park, right next to the RiverCentre.

- Access into the RiverCentre is:
  - A From the Parking Ramp Skyway
  - B Along the street level of Kellogg Ave.
  - From the Rice Park entrance (between the Ordway and Herbie's on the Park)
  - Signs will point you to **REGISTRATION** to pick up your badge and begin your day!