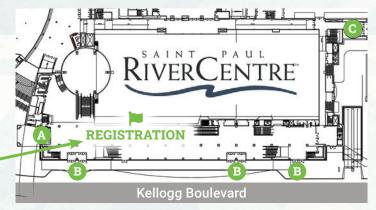

All Village Social Hours will be at 317 on Rice Park, right next to the RiverCentre.

- Access into the RiverCentre is:
  - A From the Parking Ramp Skyway
  - B Along the street level of Kellogg Ave.
  - From the Rice Park entrance (between the Ordway and Herbie's on the Park)
  - Signs will point you to **REGISTRATION** to pick up your badge and begin your day!