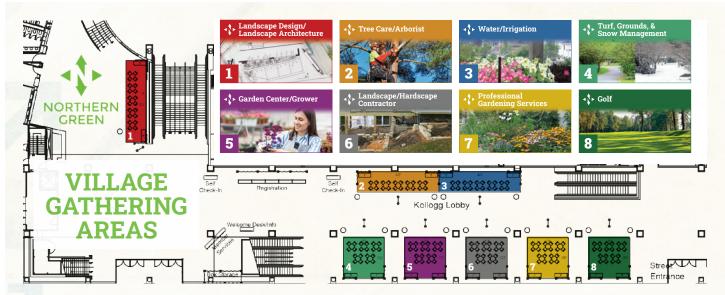

#### Step into a world of connection at the Northern Green Village Gathering Areas.

Our goal is to empower attendees by providing a unique platform to identify, learn from, and build meaningful relationships with peers who share your professional journey. Our educational content has been tailor-made with these Villages in mind, ensuring you receive the most relevant insights and knowledge. But it doesn't stop there – we've crafted specialized Village gathering areas in the Kellogg Lobby at Saint Paul RiverCentre. These designated spaces are hubs of networking, creativity, and camaraderie for each industry segment. Once you've visited registration, be sure to swing by your Village gathering space. Whether it's to snag a Village sticker, engage with a supportive sponsor, or simply participate in a stimulating conversation with a like-minded colleague, the Village gathering areas promise to be a vibrant focal point of your Northern Green experience.